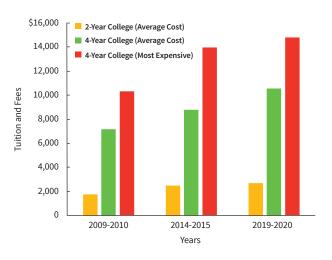

# The growing cost of one year of college in Texas

Texas Tuition Promise Fund (TTPF) rates were used for Tuition and Fees cost for all years. TTPF rates are set each year based on annual surveys of the cost of tuition and schoolwide required fees at Texas public colleges and universities.

# **Meeting the Cost of College**

s the cost of tuition continues to increase, parents in Texas are looking beyond traditional savings accounts for different ways to help them afford the growing cost of a college education. Some may consider using traditional investment vehicles, such as mutual funds, or stocks and bonds to save for college. However, many factors, such as a lack of familiarity with mutual funds or the stock market, or concerns about the challenge of choosing and managing investments, may keep others from this option.