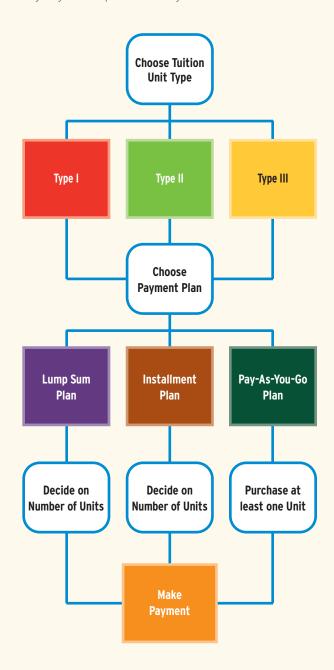

Once you choose to purchase a tuition contract from the Texas Tuition Promise Fund, you simply need to:

- 1. Choose a tuition unit type (see page 5)
- 2. Select your payment plan option (see page 8)
- 3. Decide how many tuition units you want to purchase

## **Payment Options**

he next decision you need to make is what type of payment plan works best for your budget. Tuition unit prices are set annually, and remain valid during the Plan's sales period from September 1 through August 31 each year. (See the pricing schedule found in your enrollment kit and at www.texastuitionpromisefund.com for current tuition unit prices.)

#### Lump Sum Plan

The Lump Sum Plan allows you to purchase a minimum of 25 Type I or 50 Type II or Type III tuition units, up to the dollar value equivalent of 600 Type I tuition units with one payment, locking in the unit price for that sales period. Your account must be open at least three years from your lump sum payment due date in order to use your tuition units to pay for tuition and schoolwide required fees.

#### Installment Plan

In contrast to the Lump Sum Plan, the Installment Plan allows you to enter into a contract to purchase a set number of tuition units and pay for them over a period of time. You can purchase from 25 Type I or 50 Type II or Type III tuition units, up to the dollar value equivalent of 600 Type I tuition units. The cost of your tuition units will be locked in at a price that is the current sales price plus an annual interest component. For installment contracts, before you redeem any tuition units, you must wait at least three years after your first installment payment due date, and your installment contract must be paid in full. While you may make certain changes, including adding more tuition units, switching to another type of unit or changing the frequency of your payments, you must continue to make all payments on each due date, until the end of the contract, or risk late fees or cancellation penalties.

#### Pay-As-You-Go Plan

Under the Pay-As-You-Go Plan, you may choose to purchase anywhere from one tuition unit (to establish the account) to the dollar value equivalent of 600 Type I tuition units. You do not have to decide the number of tuition units to be purchased beforehand. After your initial purchase of at least one tuition unit, you may purchase additional units, or fractions of units, at any time. Additional purchases must be made in amounts of \$15 or more and can be made using the convenience of an automatic bank draft.