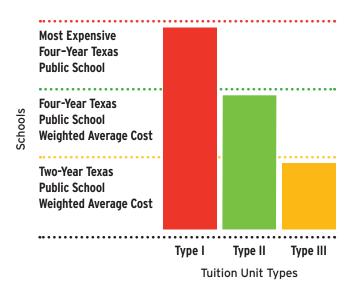

# **Three Types of Tuition Units**

he Texas Tuition Promise Fund provides three types of tuition units to choose from as you work to secure your child's opportunity for a college education.

# How will you prepare for their future?

**Weighted Average Cost of Tuition:** Each year, the Plan looks at the average cost of a year's undergraduate resident tuition and schoolwide required fees at Texas public colleges and universities. Medical and dental institutions are not included in the value calculations of Type I, II, and III tuition units. The average is then adjusted based on projected full-time equivalents attending each school to determine a weighted average tuition.<sup>4</sup>

#### Type I Units

**100 units = 30 semester hours = 1 academic year** at the most expensive Texas public college or university<sup>5</sup>

Type I Units can be used to pay for undergraduate resident tuition and schoolwide required fees at the most expensive four-year Texas public college or university, excluding medical and dental institutions. All other eligible public colleges in Texas will require less than 100 Type I Units for an academic year consisting of 30 hours.

#### Type II Units

**100 units = 30 semester hours = 1 academic year** at the weighted average cost of four-year Texas public colleges and universities<sup>5</sup>

Should your budget not allow for Type I Units, you may want to consider the less expensive Type II tuition units. These units are priced to represent the weighted average cost of undergraduate resident tuition and schoolwide required fees at four-year Texas public colleges and universities.

#### 100 units = 30 semester hours = 1 academic year

at a two-year Texas public college or university with tuition prices at the weighted average cost<sup>5</sup>

The least expensive of the three unit types, Type III Units cover the weighted average cost of undergraduate resident tuition and schoolwide required fees at eligible two-year public colleges in Texas paid by residents of the taxing jurisdiction of the two-year public college.